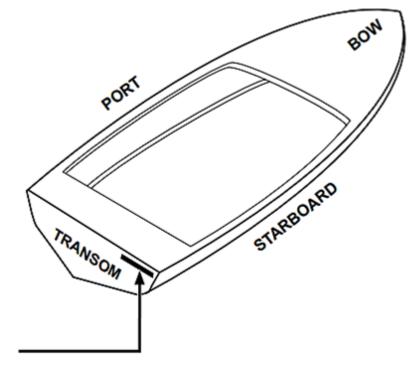

The HIN is found on a metal or plastic plate, typically on the transom of the boat, usually on the right starboard (right) side of the transom within two inches of the top of transom, gunwale, or hull/deck joint, whichever is lowest.

On vessels without transoms, or impractical to use transoms, the HIN is usually affixed to the starboard (right) outboard side of hull, aft, within one foot of the stern and within two inches of the top of the hull side, gunwale or hull/deck joint, whichever is lowest.

On catamarans and pontoon boats with replaceable hulls, the HIN is usually affixed to the aft crossbeam, within one foot of the starboard (right) hull attachment.

| Current Format (adopted August 1, 1984)        |                                    |                           |                                              |  |  |  |  |  |  |
|------------------------------------------------|------------------------------------|---------------------------|----------------------------------------------|--|--|--|--|--|--|
| ABC                                            | 45678                              | D4                        | 85                                           |  |  |  |  |  |  |
| Manufacturers ID Code (MIC)                    | Production of Serial #             | Month/Year of Production* | Model Year                                   |  |  |  |  |  |  |
| *Key to month production for model/year format |                                    |                           |                                              |  |  |  |  |  |  |
| A-January<br>B-February<br>C-March<br>D-April  | E-May<br>F-June<br>G-July<br>H-Aug | e J-<br>v K-              | September<br>October<br>November<br>December |  |  |  |  |  |  |